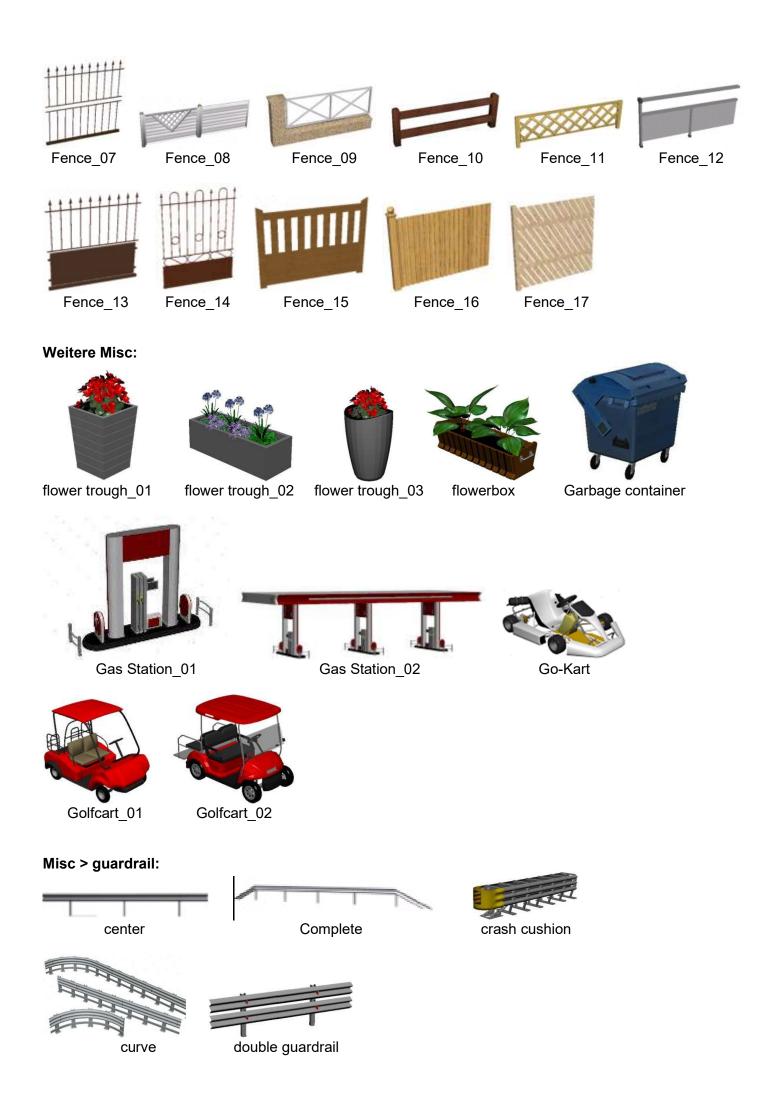

# Weitere Misc:

Bike parking\_01

Bike parking\_02

Hydrant

03

Misc > Lamps:

#### Weitere Misc:

# Misc > Motorcycle suitcases:

Weitere Misc:

Pallet Jack

Pedal Car

Phone box\_01 Phone b

Phone box\_02 Phone box\_03

PistenBully400P

A2c Uneven road A3a Steep descent A3b Steep ascent A4a Road narrows A4b Road A4c Road narrows left narrows right