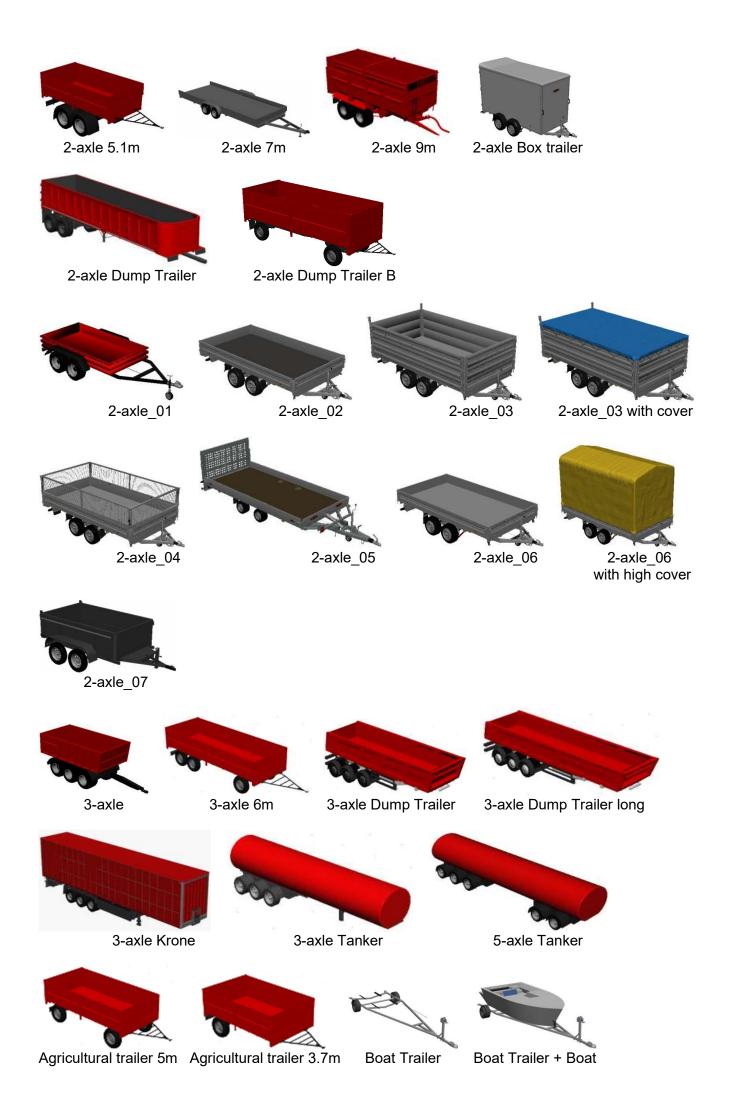

### Trailer:

1-axle\_01

1-axle construktion 01 1-axle construktion 02

1-axle\_02

1-axle short 01

1-axle\_02

with cover

1-axle short\_02