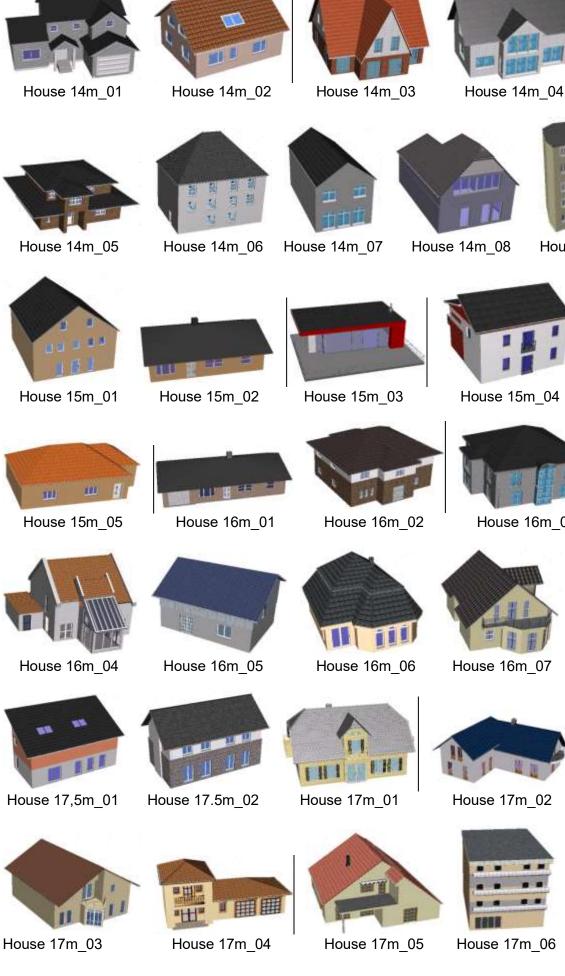

#### Houses > Houses:

ш 

House 15,5m

House 16m\_03

House 17m\_08

House 18m\_04

House 18m\_01

House 19m\_01 House 19m\_02

House 18m\_02

House 18m\_03

House 19m\_03

House 19m\_04

House 20m\_01

House 20m\_02

House 20m\_03

House 20m\_04

House 23m

House 28m

House 46m\_01

House 46m\_02

Man\_lying

Human > Misc:

Baby Buggy Baby Buggy 2 Baby Buggy 2+Baby Baby Buggy+Baby Baby Stroller

Human > Motorcyclists: