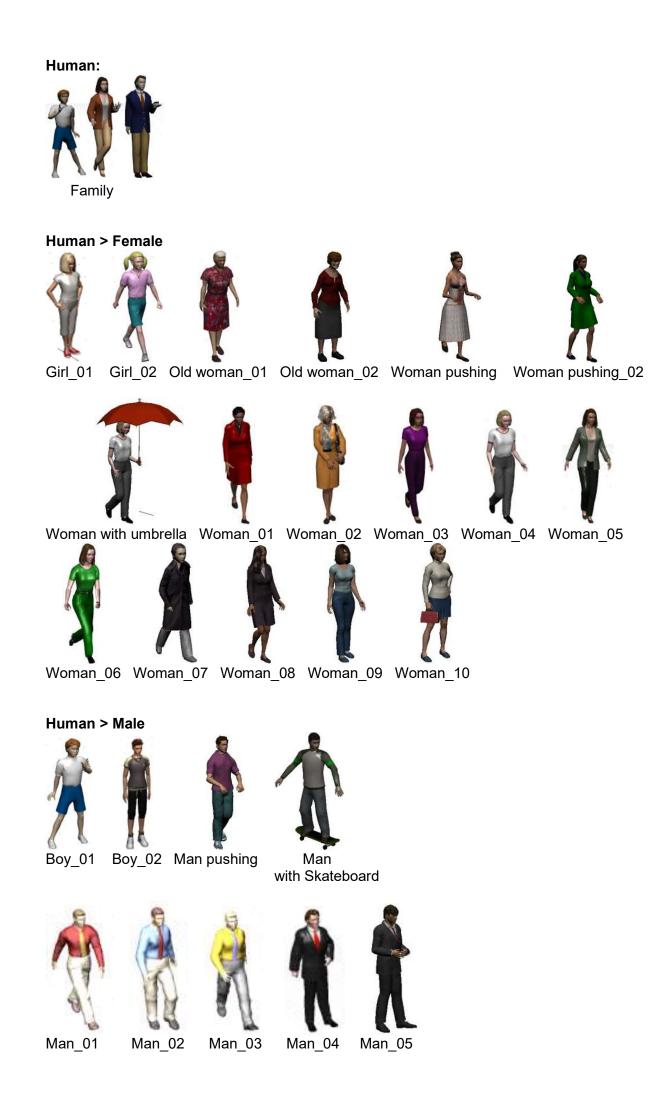

House 23m

House 28m

House 46m\_01

House 46m\_02

Man\_lying

Human > Misc:

Baby Buggy Baby Buggy 2 Baby Buggy 2+Baby Baby Buggy+Baby Baby Stroller

Human > Motorcyclists: