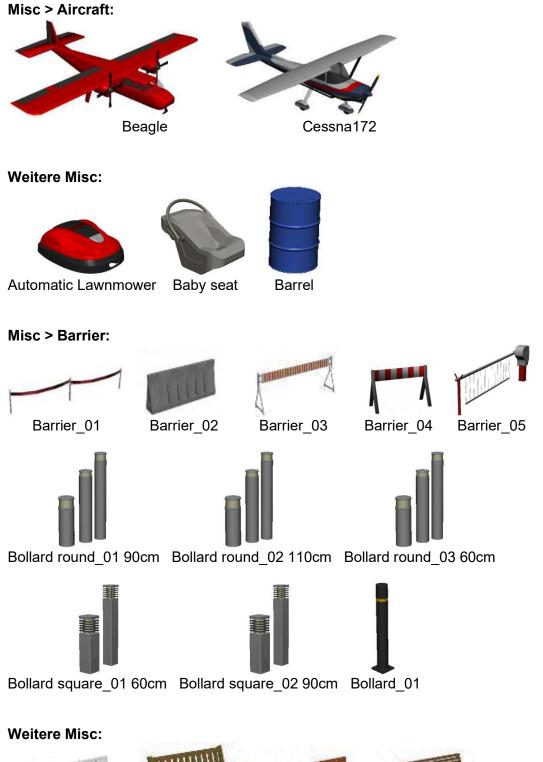

# Agricultural > Equipment:

Amazone Centrifugal Spreader

Bucket

Corn Head 4,5m Corn Head 6m

Corn Head 9m

Corn Head 12m

Con Eller

Plow

# Agricultural > Trailer:

Amazone Compact Disc Harrow

Amazone **Pneumatic Seeder** 

Dual-purpose wagon 2-axle

E-Scooter\_03

E-Scooter\_03 with girl

Kona

Lowrider bicycle Lowrider bicycle with boy