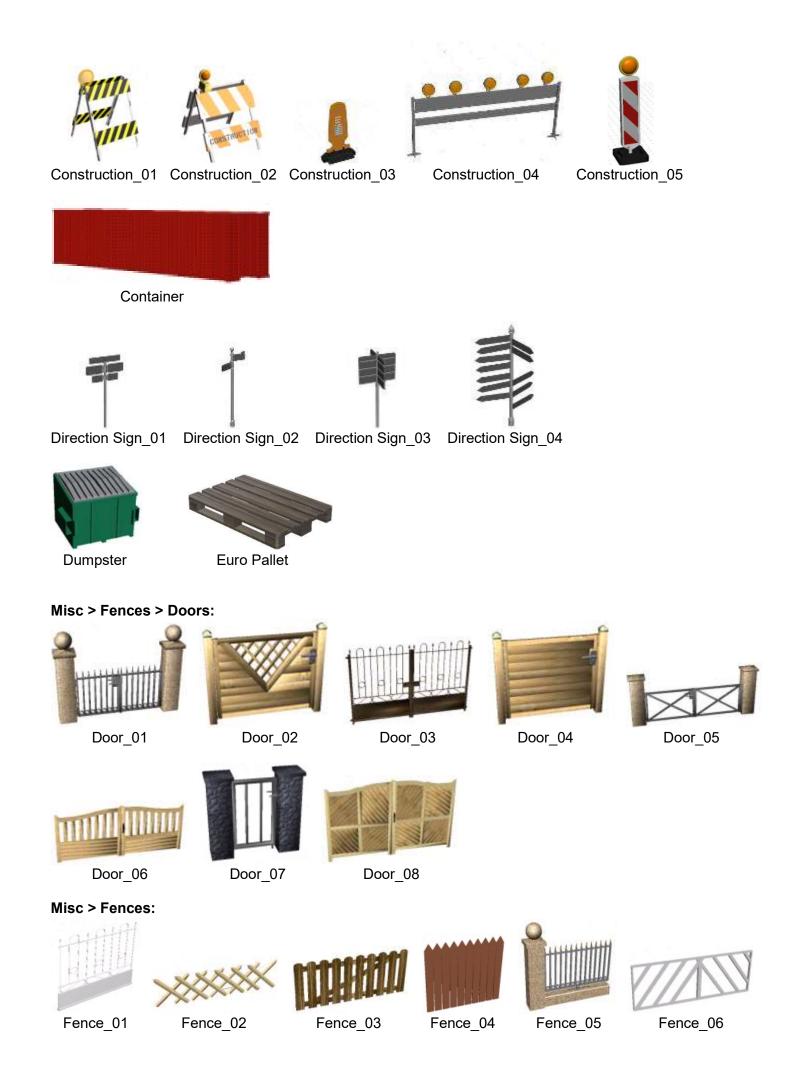

# Misc > Advertising column:

Advertising column

Roof Box

Rear bike rack\_01 Rear bike rack\_02

Roofrack

Roofrack with bicycles

# Weitere Misc:

Bike parking\_01

Bike parking\_02

Hydrant

03

Misc > Lamps: