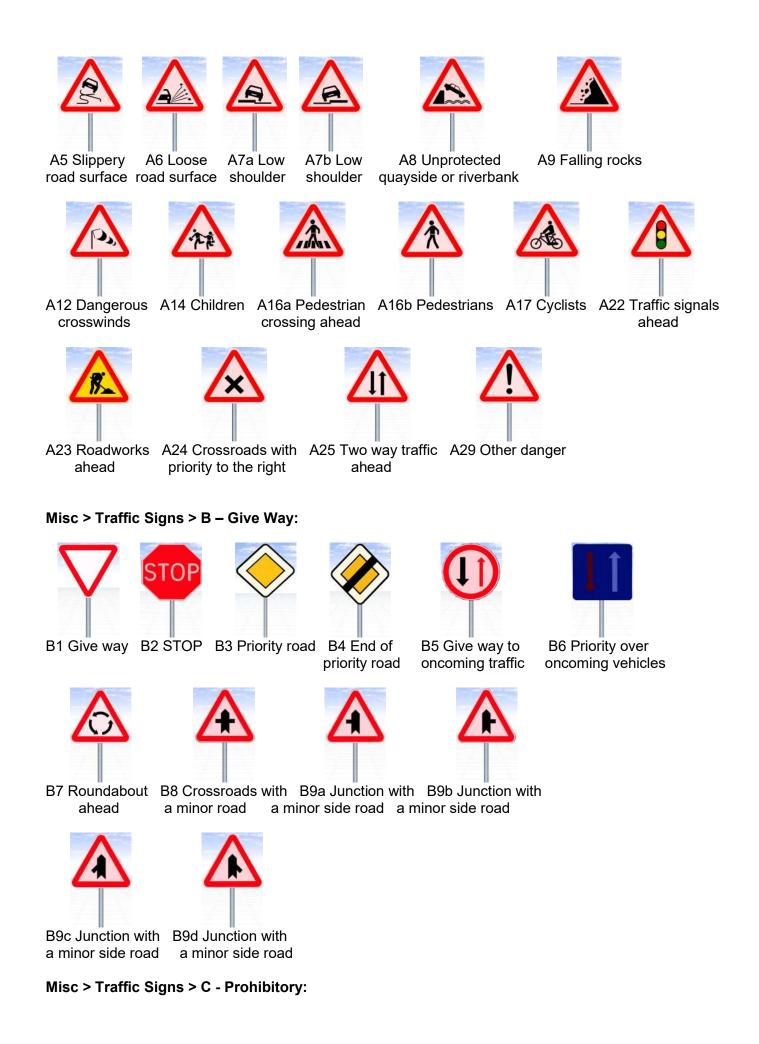

# Misc > Motorcycle suitcases:

Weitere Misc:

Pallet Jack

Pedal Car

Phone box\_01 Phone b

Phone box\_02 Phone box\_03

PistenBully400P

A2c Uneven road A3a Steep descent A3b Steep ascent A4a Road narrows A4b Road A4c Road narrows left narrows right

C1 No entry for C2 Road closed C4e Transito proibido C11a Proibicao C11b No right turn C12 No left turn Vehicular traffic to all vehicles