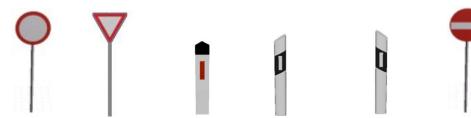

C1 No entry for C2 Road closed C4e Transito proibido C11a Proibicao C11b No right turn C12 No left turn Vehicular traffic to all vehicles

# Misc > Traffic Signs > H - Information:

## Misc > Traffic Signs > other:

Closed for Give priority Guide post Guide post Guide post No entry No parking Oncoming all vehicles Germany Germany mirrored traffic

Town sign