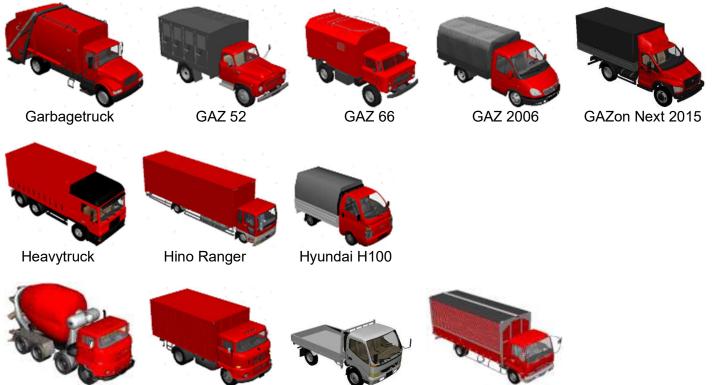

Daf XF\_01

DAF XF 480

Daf XF\_03

IFA L60

Isuzu Forward 5 Cargo

Isuzu Forward 5

Iveco Daily 2010 Iveco Daily Pickup Iveco Daily Pickup 2014

Iveco Eurotech\_01

lveco Eurotech\_02

Iveco Stralis

Iveco Stralis 2x4

Iveco Stralis 3x6

Iveco Stralis Garbage Truck

Iveco Stralis Garbage Truck 2axle

Kalmar T2

Kamaz 5410

Kenworth

Kenworth dump truck

Kenworth K100\_01

Kenworth K100\_02

Kenworth T600\_02

Kenworth W900

Kenworth W900 B

Kenworth W900 **Cement Truck** 

KrAZ 5133

LEYLAND

Mack CH16 1993

Mack Pinnacle CXU612 2012

Mack Pinnacle CXU613 2012

Mack truck

MAGNUM

MAN L2000

MAN TGL 8210\_01

MAN TGL 8210\_02

MAN TGM Platform

MAN TGM tow truck

MAN TGS18.320 Trash Truck

MAN TGX\_01

MAN TGX\_02

Mercedes Actros 2

Mercedes Actros 3axle

Mercedes Actros 1863 2011

Mercedes Actros 3241 Mercedes Actros Dumper

Mercedes Actros Dumper 2 axle

Mercedes Actros Gas Tanker

Mercedes Antos

**Mercedes Arocs** Dumper 2013

Mercedes Atego

Mercedes Atego 1323L 2011

Mercedes Atego\_02

Mercedes Econic 2013

Mercedes Axor 2640

Mercedes Cartransporter

Mercedes Sprinter Car Transporter

Mercedes Sprinter Pickup 2000

Mitsubishi Fuso

Mitsubishi Fuso Crane

Navistar Int. 9800

Mitsubishi Colt\_02

Navistar Int. LT625

Nissan NT 500 2014

Peterbilt 340 DOM 2007

Peterbilt 351

Peterbilt 359

Peterbilt 379

Peterbilt 385 2006

ProStar 3-axle

Renault Magnum\_03

Renault Master 1997 Pickup with tarp

Renault Magnum 01

Renault Magnum 02

**Renault Midlum** 

Renault Premium 6x2 Renault Premium 420

**Road Sweeper:** 

Sweeper\_01 extented

weitere Trucks:

Scania 112

Scania 113 Topline

Scania 113H

Scania 124L

Scania 143

Scania 164

Scania 450 Dumpster

Scania Cement Mixer

Scania P420 Dumper

Scania R450 2017

Scania R 580\_02

Scania R620

Scania R730 2010

Scania R730 Box Truck 2010

Scania T142H

Tata 1613

Scania topline

Tow truck

Toyota Crane

Toyota Dyna

Truck

UAZ 3303 1985

Unimog 421

Unimog 421 Snow

Unimog U1700

Volvo F10

Volvo FH12\_01

Volvo FH12\_02

Volvo FH16\_02

Volvo FMX

Volvo FMX Box Truck

VW Crafter PanelVan

West Star 4700