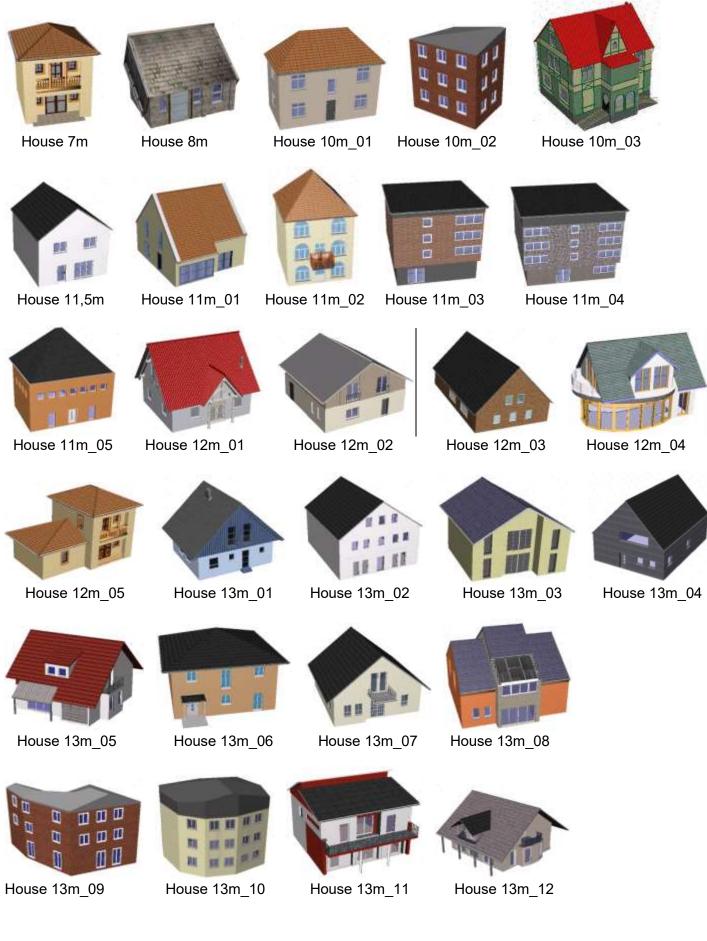

#### Houses > Houses:

ш 

House 15,5m

House 16m\_03

House 17m\_08

House 18m\_04

House 18m\_01

House 19m\_01 House 19m\_02

House 18m\_02

House 18m\_03

House 19m\_03

House 19m\_04

House 20m\_01

House 20m\_02

House 20m\_03

House 20m\_04

House 23m

House 28m

House 46m\_01

House 46m\_02

Man\_lying

Human > Misc:

Baby Buggy Baby Buggy 2 Baby Buggy 2+Baby Baby Buggy+Baby Baby Stroller

Human > Motorcyclists: