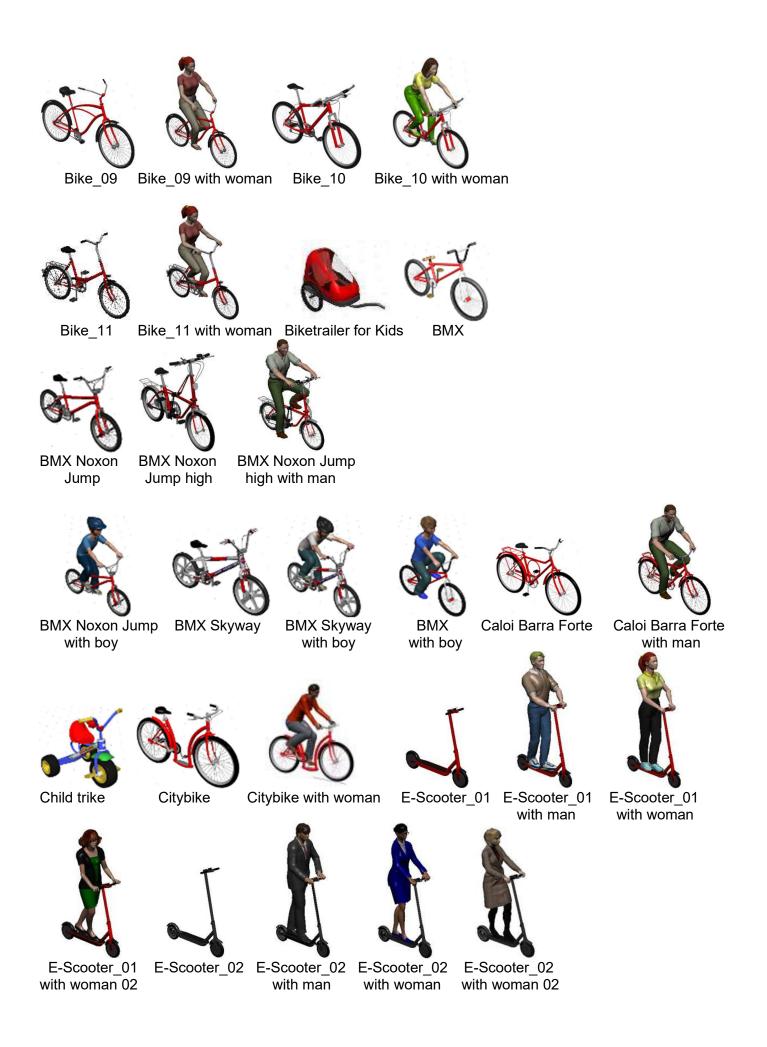

# Agricultural > Trailer:

Amazone Compact Disc Harrow

Amazone **Pneumatic Seeder** 

Dual-purpose wagon 2-axle

E-Scooter\_03

E-Scooter\_03 with girl

Kona

Lowrider bicycle Lowrider bicycle with boy

Mountainbike Trek 800

Mountainbike Trek 800 with man

Mountainbike

with boy

Mountainbike with woman

Mountainbike\_01

Mountainbike\_01 with woman

Mountainbike\_04

with man

Mountainbike\_04 with man

with man

Mountainbike\_05

Mountainbike\_05 with man

Mountainbike with girl

Mountainbike with man

with boy

Mountainbike\_07 with man

with man

Mountainbike\_09 with man

Racing bike\_02 with man

Racing bike\_01 Racing bike\_01 with man Racing bike\_02

Racing bike\_03 Racing bike\_03 with man

Racing bike\_04 with man

Solex

Tandem with boys Tribike with woman

**Buses:** 

Airportshuttle front

Buses > Public Buses:

PAZ 672

Public Transport

Renault Agora front