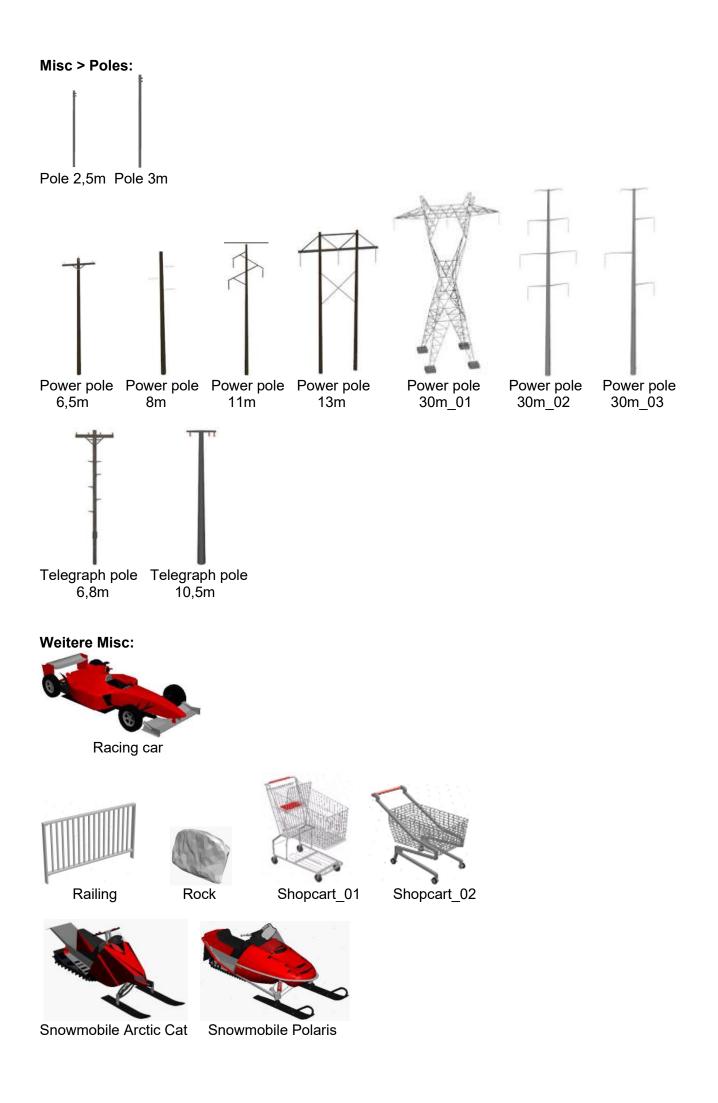

# Misc > Advertising column:

Advertising column

Roof Box

Rear bike rack\_01 Rear bike rack\_02

Roofrack

Roofrack with bicycles

# Weitere Misc:

Bike parking\_01

Bike parking\_02

Hydrant

03

Misc > Lamps:

#### Weitere Misc:

# Misc > Motorcycle suitcases:

Weitere Misc:

Pallet Jack

Pedal Car

Phone box\_01 Phone b

Phone box\_02 Phone box\_03

PistenBully400P

A2c Uneven road A3a Steep descent A3b Steep ascent A4a Road narrows A4b Road A4c Road narrows left narrows right

## Weitere Misc:

Transmission tower

Misc > Trash Cans: