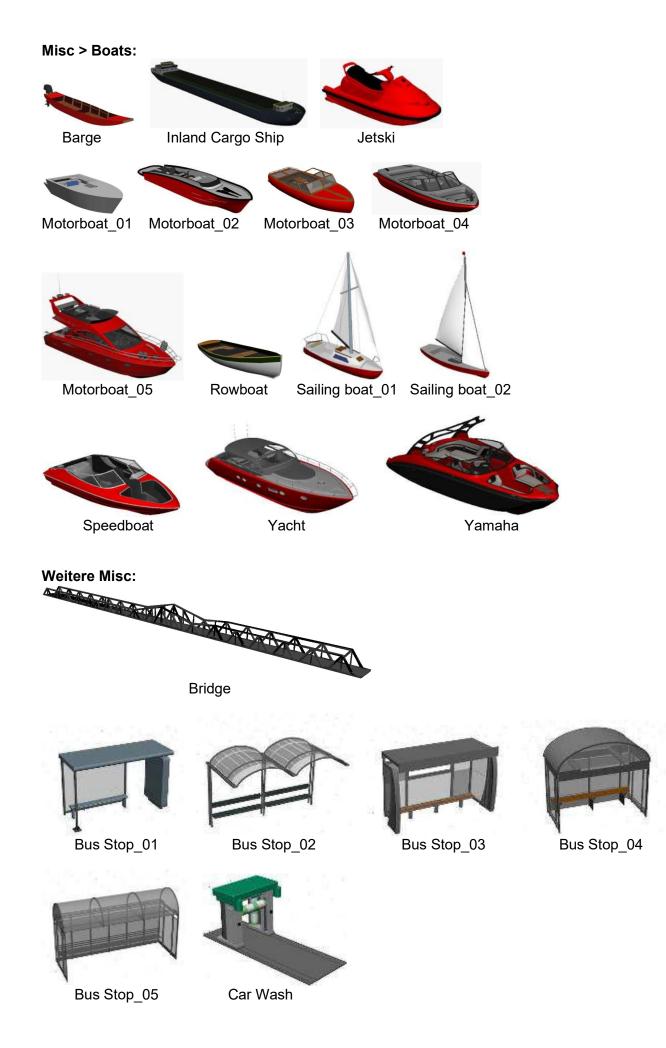

# Misc > Advertising column:

Advertising column

Roof Box

Rear bike rack\_01 Rear bike rack\_02

Roofrack

Roofrack with bicycles

# Weitere Misc:

Bike parking\_01

Bike parking\_02

Hydrant

03

Misc > Lamps: