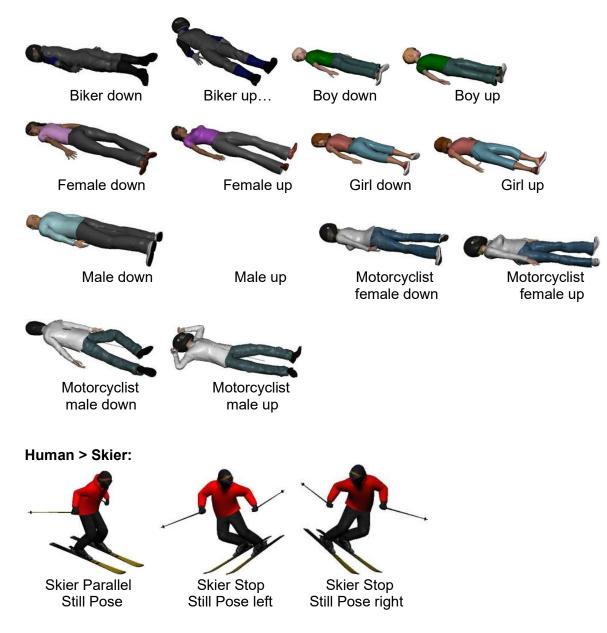

House 23m

House 28m

House 46m\_01

House 46m\_02

Man\_lying

Human > Misc:

Baby Buggy Baby Buggy 2 Baby Buggy 2+Baby Baby Buggy+Baby Baby Stroller

Human > Motorcyclists:

### Human > People Lying: