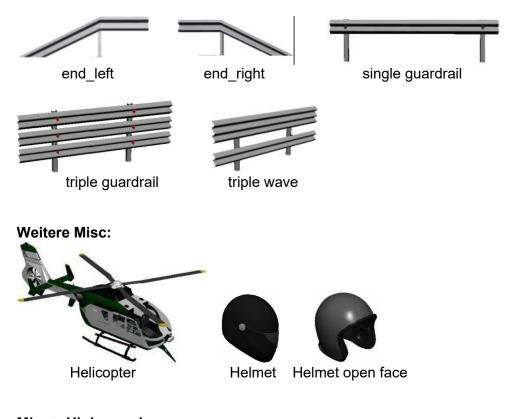

Biker 02

Biker 03

Biker 04

Helmet Helmet open face

Male driver 01 Male driver 02 Male driver 03

Male driver 04