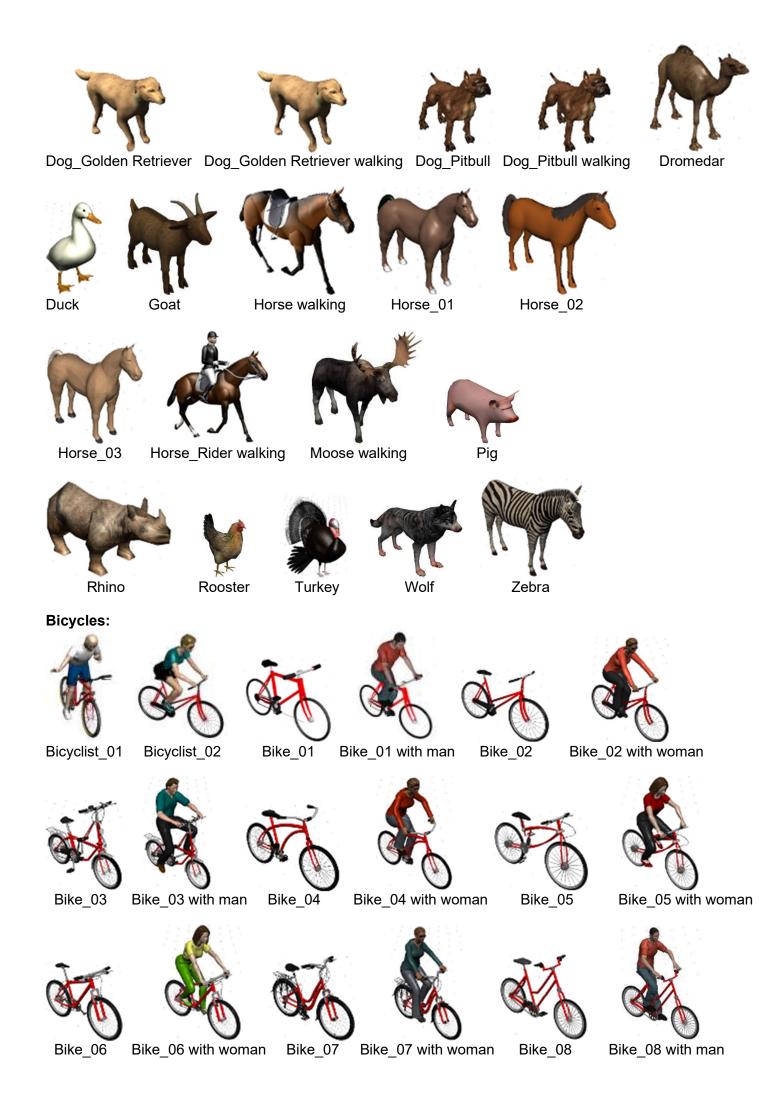

# Agricultural > Trailer:

Amazone Compact Disc Harrow

Amazone **Pneumatic Seeder** 

Dual-purpose wagon 2-axle

E-Scooter\_03

E-Scooter\_03 with girl

Kona

Lowrider bicycle Lowrider bicycle with boy

Mountainbike Trek 800

Mountainbike Trek 800 with man

Mountainbike

with boy

Mountainbike with woman

Mountainbike\_01

Mountainbike\_01 with woman

Mountainbike\_04

with man

Mountainbike\_04 with man

with man

Mountainbike\_05

Mountainbike\_05 with man

Mountainbike with girl

Mountainbike with man

with boy

Mountainbike\_07 with man

with man

Mountainbike\_09 with man

Racing bike\_02 with man

Racing bike\_01 Racing bike\_01 with man Racing bike\_02

Racing bike\_03 Racing bike\_03 with man

Racing bike\_04 with man

Solex

Tandem with boys Tribike with woman

**Buses:** 

Airportshuttle front

Buses > Public Buses:

PAZ 672

Public Transport

Renault Agora front