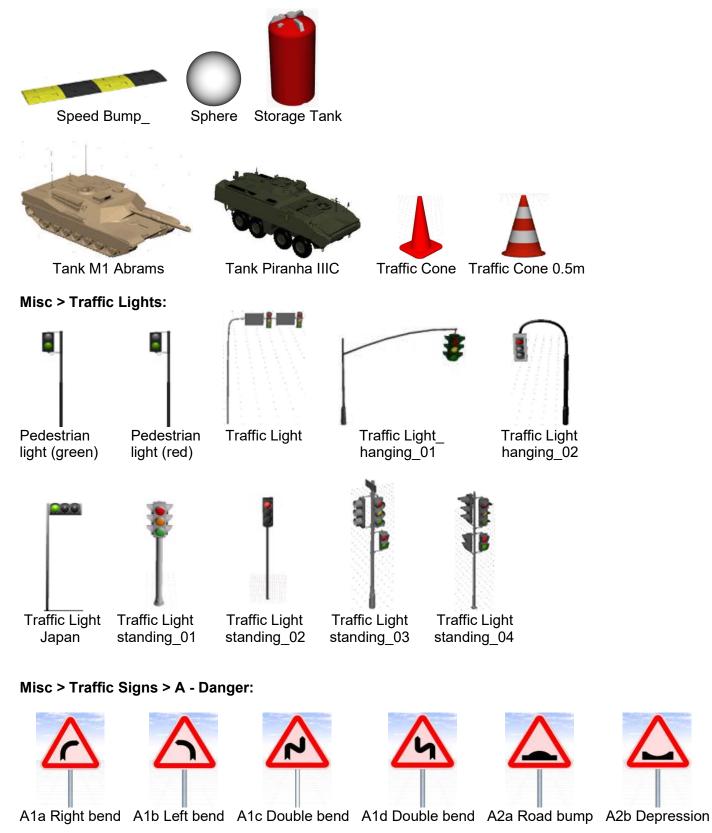

# Misc > Motorcycle suitcases:

Weitere Misc:

Pallet Jack

Pedal Car

Phone box\_01 Phone b

Phone box\_02 Phone box\_03

PistenBully400P

A2c Uneven road A3a Steep descent A3b Steep ascent A4a Road narrows A4b Road A4c Road narrows left narrows right

C1 No entry for C2 Road closed C4e Transito proibido C11a Proibicao C11b No right turn C12 No left turn Vehicular traffic to all vehicles

# Misc > Traffic Signs > H - Information:

## Misc > Traffic Signs > other:

Closed for Give priority Guide post Guide post Guide post No entry No parking Oncoming all vehicles Germany Germany mirrored traffic

Town sign